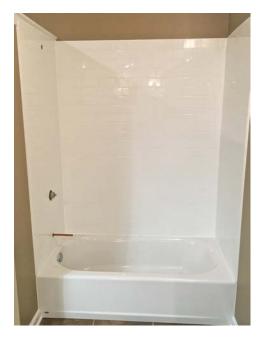

Available sizes: 32" x 32", 36" x 36", 48" x 36", 48" x 32", 48" x 34", 60" x 30" (Left or Right) 60" x 32" (Left or Right) and 60" x 36" \*Packages available to include shower bases for all sizes

60" x 30" Wall Surrounds